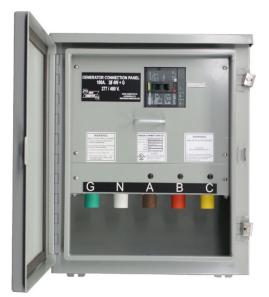

## Generator Connection Box 100A. – 400A., Series 16 Cam Inlets

Model Shown: GCP-N-0-5-100-1-1-1-6-0-0

- Outdoor rated Type 3R input panel for portable generator hookup.
- Designed for use in waste treatment, community centers, gas stations, hospitals, fire / police stations and other facilities requiring portable power during utility outages.
- Direct connection of generator cable to facility via Series 16 Cam connectors.
- Hinged door on bottom provides portable cable access to Type 3R enclosure.
- > Options:
  - ♦ Recessed or Pad mounting
  - ♦ Type 4X enclosure
  - ♦ Aluminum Enclosure
  - ♦ Main Circuit Breaker
  - ♦ Posi-Lok<sup>™</sup> input panel
  - ♦ Mechanical Lug input connection
  - ♦ Phase sequence meter

## *Enclosure:* TYPE 3R, Galvanized Steel, ANSI 61 Grey powder-coat finish, surface mount w/mounting tabs, and hinged front door with continuous hinge and locking hasp. Hinged door on bottom of enclosure for portable cable entry, with lock access inside enclosure. Cable connectors remain inside enclosure when connected to inlets.

## Dimensions:

24"H. x 20"W. x 8" D.

Building Connection: Phase/Neutral direct to inlet or mechanical lugs mounted on inlet. Ground direct to enclosure ground stud.

Jacksonville, FL 32256 631-753-9550