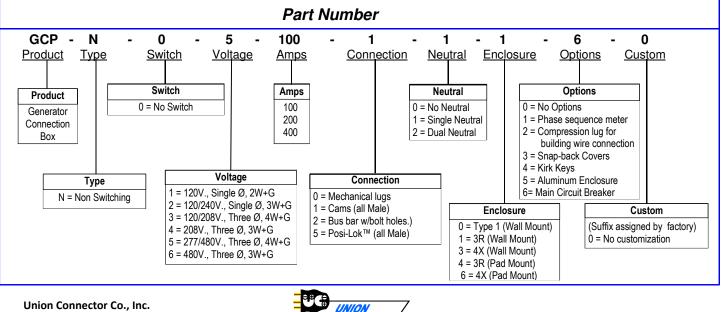

## Generator Connection Box 100A. – 400A., Series 16 Cam Inlets

Model Shown: GCP-N-0-5-100-1-1-1-6-0-0

- Outdoor rated Type 3R input panel for portable generator hookup.
- Designed for use in waste treatment, community centers, gas stations, hospitals, fire / police stations and other facilities requiring portable power during utility outages.
- Direct connection of generator cable to facility via Series 16 Cam connectors.
- Hinged door on bottom provides portable cable access to Type 3R enclosure.
- > Options:
  - ♦ Recessed or Pad mounting
  - ♦ Type 4X enclosure
  - ♦ Aluminum Enclosure
  - ♦ Main Circuit Breaker
  - ♦ Posi-Lok<sup>™</sup> input panel
  - ♦ Mechanical Lug input connection
  - ♦ Phase sequence meter